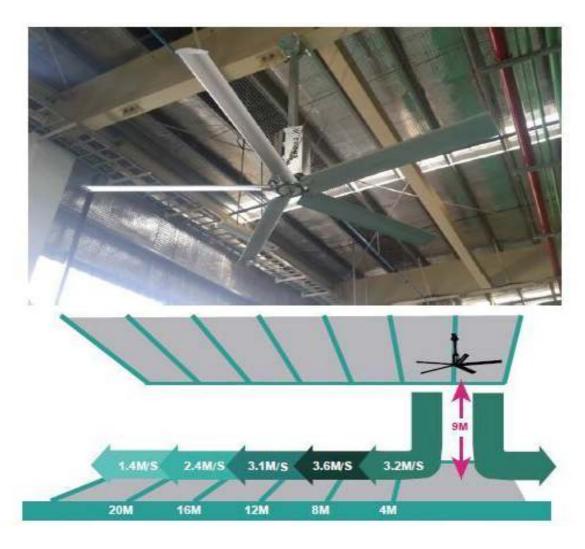

## WINGS HVLS FANS (High Velocity Low Speed)

These fans are designed for large area sites which have with a high ceiling. In industrial applications, air conditioning is often cost prohibitive or impractical. Fans installed in spaces like warehouses, barns, hangars and distribution centers can prevent heat stress, increase worker comfort and the productivity of both workers.

| Industrial Series (Diameter)    | 12ft      | 16ft       | 20ft       | 24ft       |
|---------------------------------|-----------|------------|------------|------------|
| Best Height (from ground level) | 5 mtrs    | 5 mtrs     | 5 mtrs     | 5 mtrs     |
| Area Coverage                   | 7270 sqft | 11018 sqft | 15530 sqft | 22500 sqft |
| Power Consumption (per hr)      | 0.93 Kw   | 0.93 Kw    | 1.2 Kw     | 1.3 Kw     |
| Air Volume (CFM)                | 365,148   | 396,900    | 428,652    | 460,404    |
| Max Speed (RPM)                 | 95        | 75         | 65         | 55         |